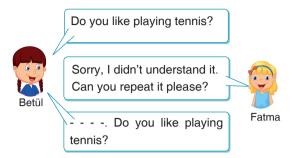

3. Answer the question according to the dialogue between Betül and Fatma.

Choose the correct option to complete the dialogue.

- A) Sure
- B) No, I can't
- C) Thanks
- D) I'm sorry. I don't understand

4. Answer the question according to the dialogue between Gary and Morgan.