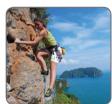

| Names    | Sports       |
|----------|--------------|
| Jennifer | climbing     |
| Amanda   | horse riding |
| Rick     | baseball     |
| Susan    | sailing      |

### Which picture shows the sport Amanda likes most?

A)

B)

C)

D)