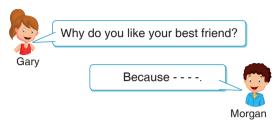

Choose the correct option to complete the dialogue.

- A) he likes doing sports
- B) he's thoughtful and polite
- C) he's selfish and stubborn
- D) he's jealous

5. Which matching is NOT correct?

selfish

B)