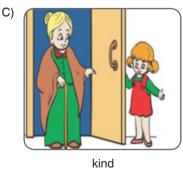

#### What can you say about the person in the paragraph?

- A) He had a difficult character.
- B) He was slim because of the poorness.
- C) He is not an attractive man.
- D) He was a generous man.

7.

"The conference starts at 6 o'clock. We ask you not to be late, please. It is better if you come ten minutes earlier.